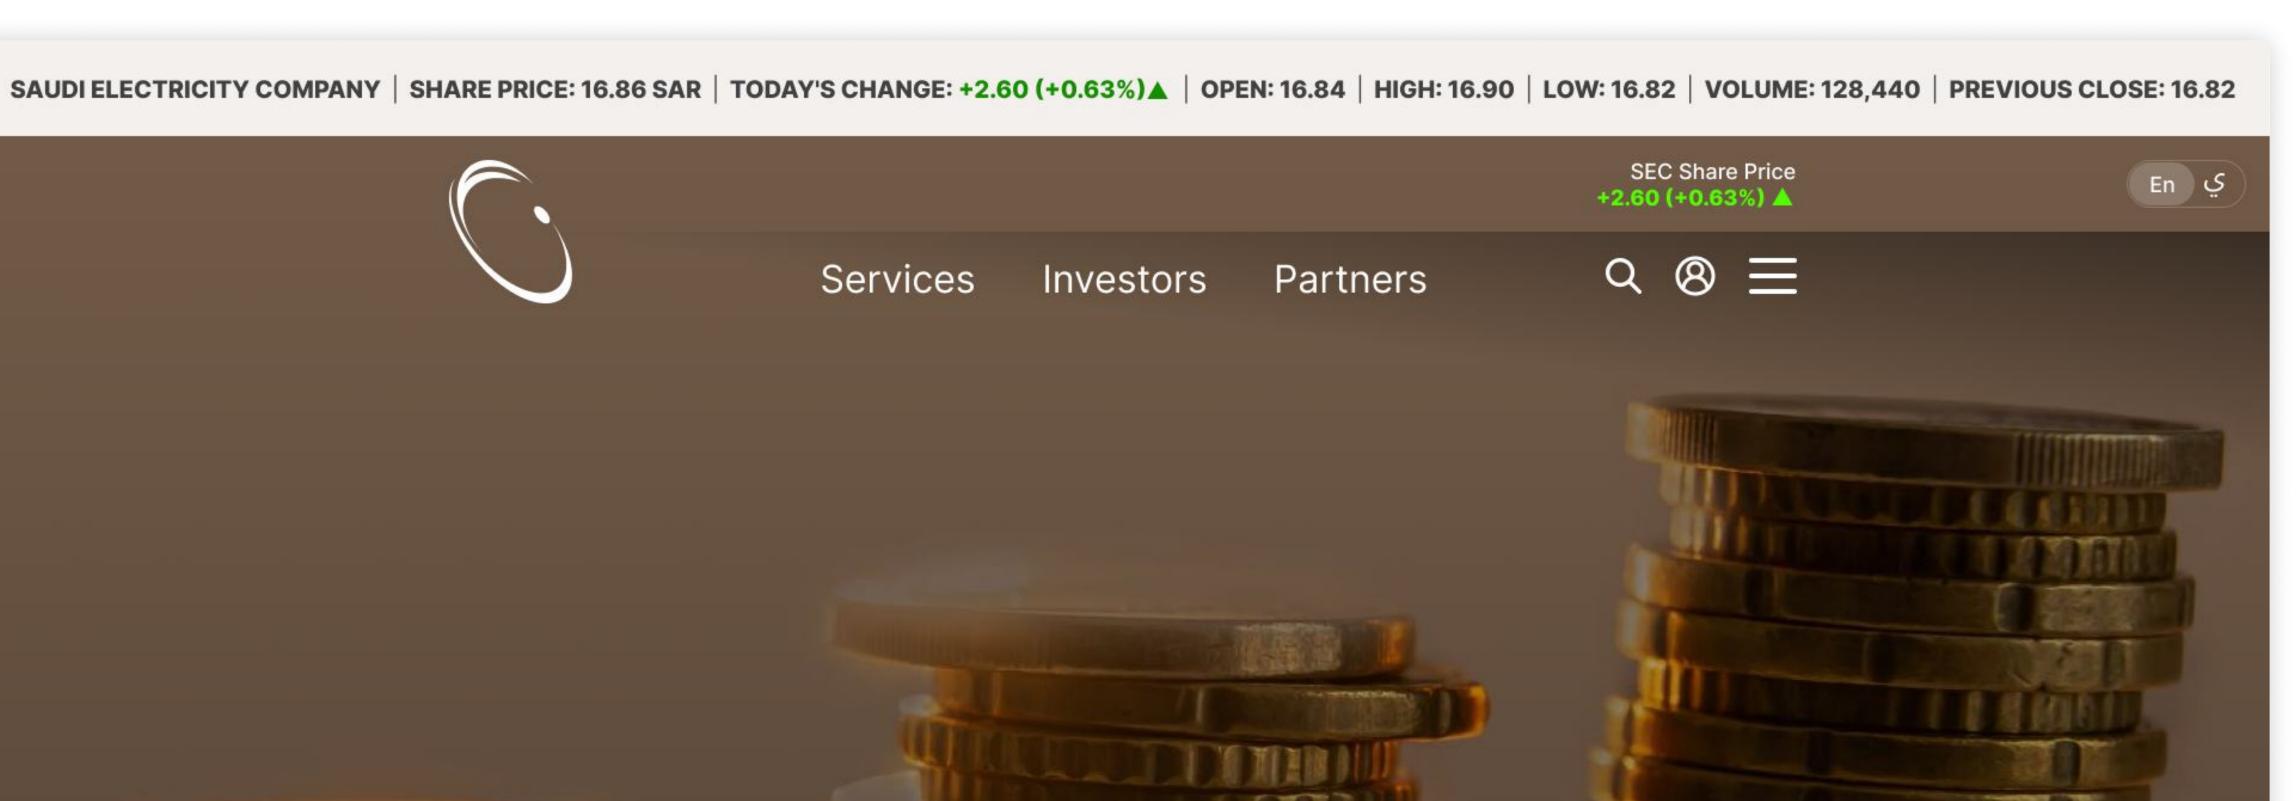

# Empowering the Kingdom with **Excellence, Trust, and Innovati**

**SEC Share Price** +2.60 (+0.63%)

 $\otimes \equiv$ 

Welcome How can we help you?

Please tell us who you are, so we can provide the best support.

# The power of **Teamwork, Transparency and Relia**

E

Latest financial report Q2 2024

SEC Share Price +2.60 (+0.63%)

#### Investors Partners

Welcome back, Fahad How can we help you?

Fahad, would you like to access latest financial report?

| Q1 2024   | Q2  | 2024  | Annual Rep |
|-----------|-----|-------|------------|
| Stock Rep | ort | Repor | t Library  |
|           |     |       |            |

# We provide our partners Support and Competitive Opportunities

to your e-bidding system

SEC Share Price 2.60 (+0.63%)

#### LOGIN

SAUDI ELECTRICITY COMPANY | SHARE PRICE: 16.86 SAR | TODAY'S CHANGE: +2.60 (+0.63%) | OPEN: 16.84 | HIGH: 16.90 | LOW: 16.82 | VOLUME: 128,440 | PREVIOUS CLOSE: 16.82

Services

Latest financial report Q2 2024

# The power of **Teamwork, Transparency and Reliability**

E

Latest financial report Q2 2024

SEC Share Price +2.60 (+0.63%)

# Sign in to Digital Office to Manage your Services

Through our online SEC

Sign in to Digital Office Sign in to Digital Office to manage your services SEC Share Price +2.60 (+0.63%) A

# Alkahraba App always with you

The Alkahraba app now

SEC Share Price