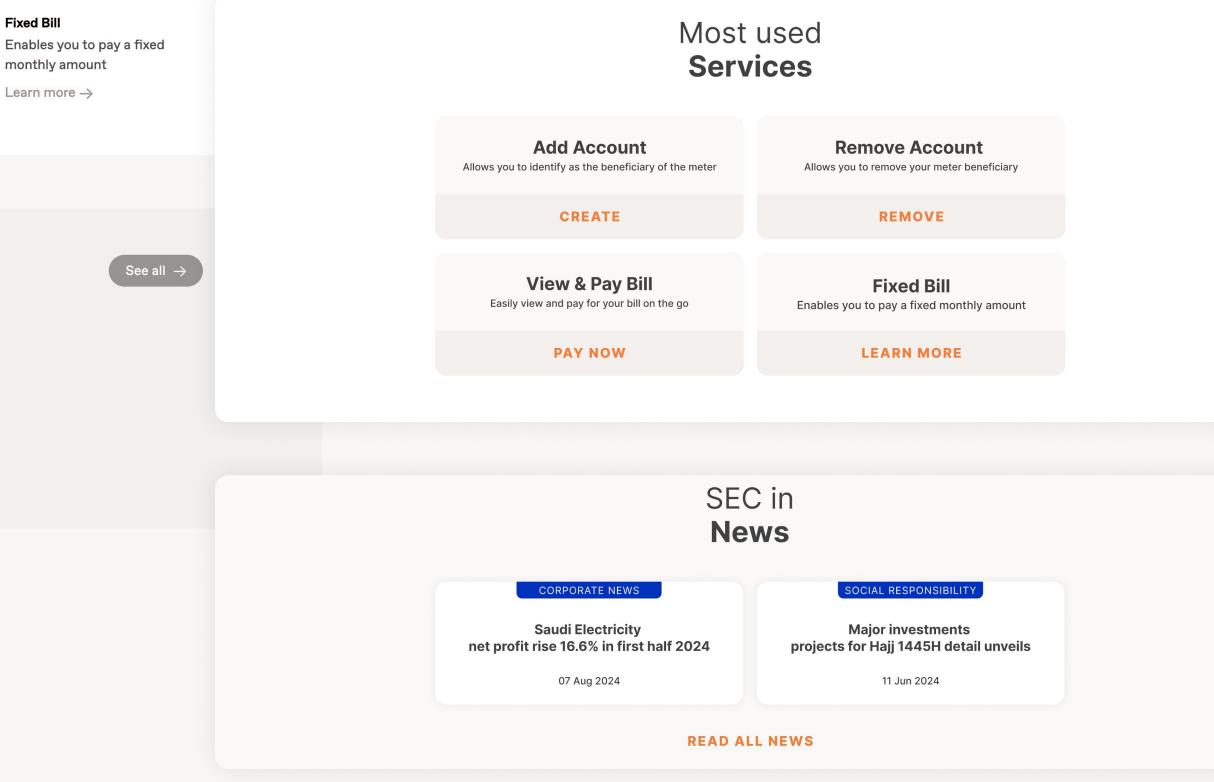

#### Most used services

#### **Add Account**

Allows you to identify as the beneficiary of the meter

Learn more  $\rightarrow$ 

#### 圁

View & Pay Bill Easily view and pay for your bill on the go

Learn more  $\rightarrow$ 

#### **Remove Account**

Allows you to remove your meter beneficiary Learn more  $\rightarrow$ 

monthly amount Learn more  $\rightarrow$ 

Ø

#### **Our News**

Corporate News

Saudi Electricity net profit rise 16.6% in first half 2024

07 Aug 2024

#### Corporate News

Saudi Electricity Company (SEC) announces the success of the operational plan of Hajj 1445H, recording unprecedented historical maximum loads

18 Jun 2024

#### **Corporate News**

Saudi Electricity Company (SEC) Unveils the Details of its Major Investments and Projects for Hajj 1445H

11 Jun 2024