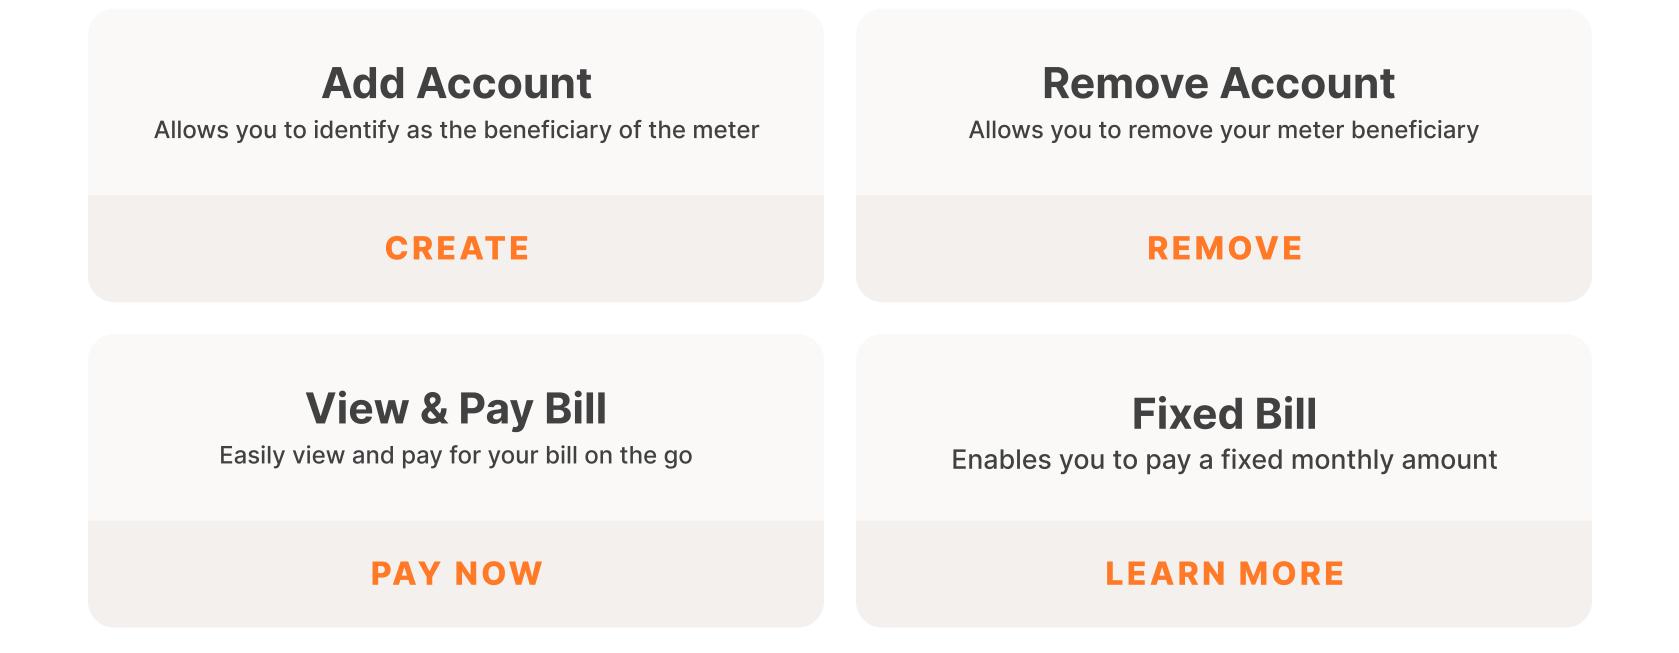

#### Most used services

#### **Add Account**

Allows you to identify as the beneficiary of the meter

Learn more  $\rightarrow$ 

#### 圁

View & Pay Bill Easily view and pay for your bill on the go

Learn more  $\rightarrow$ 

#### **Remove Account**

Allows you to remove your meter beneficiary Learn more  $\rightarrow$ 

monthly amount Learn more  $\rightarrow$ 

Ø