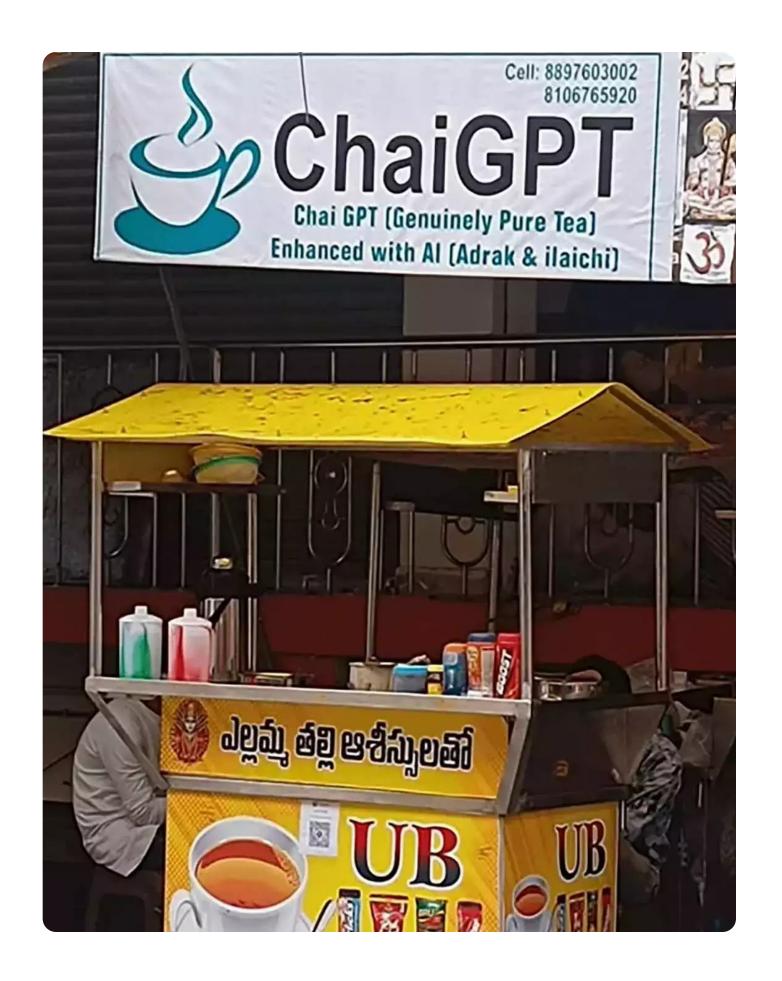

### The intense fascination Indians have with ChatGPT

Chai - Tea Adrak - Ginger ilaichi - Cardamom